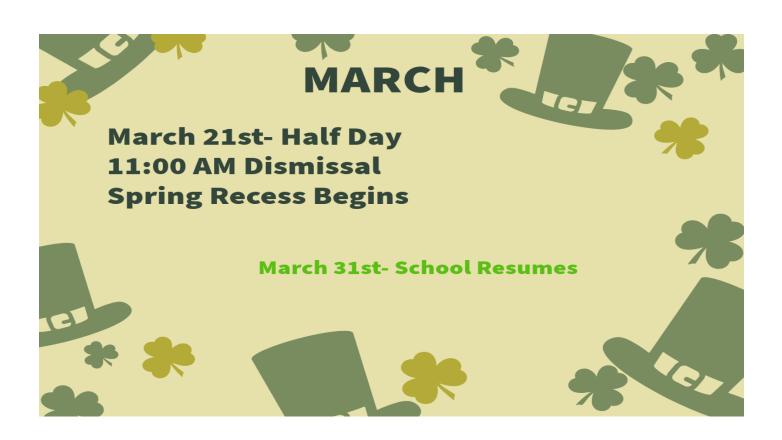

March 14th, 2025

Dear Jardon/Webb Community,

The third, and final, card marking of the 2024-2025 school year has begun! Students began their new work rotations learning new and exciting skills. Work contracts are signed, safety checks are completed and students are adjusting to new routines.

\$1.00

HERSHEY CHOC.BARS

Rock Your Socks Day for World Down Syndrome Day in 2025 is on Friday, March 21!

Please join in and let's all wear mismatched socks in support of this very special day!

World Down Syndrome Day is celebrated annually on March 21. The date was chosen to highlight the uniqueness of the extra copy of the 21st chromosome that causes Down Syndrome!