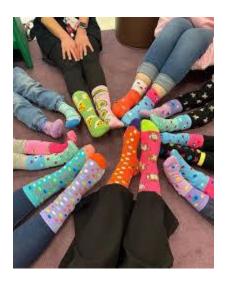

\$1.00

HERSHEY CHOC.BARS

Rock Your Socks Day for World Down Syndrome Day in 2025 is on Friday, March 21!

Please join in and let's all wear mismatched socks in support of this very special day!

World Down Syndrome Day is celebrated annually on March 21. The date was chosen to highlight the uniqueness of the extra copy of the 21st chromosome that causes Down Syndrome!

- People wear mismatched socks to show support for people with Down syndrome and to raise awareness.
- The socks symbolize the three sets of the 21st chromosome that people with Down syndrome have. When looking at a karyotype, which is a picture of chromosomes, the chromosomes look like paired socks.