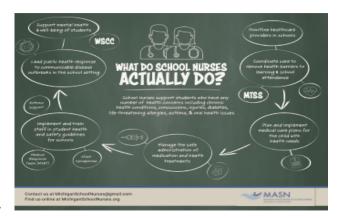

#### Soap, Water, Bandages, Ice; Plus an FDA Safety Update

Hello families! First, please see the following safety update from the FDA:

FDA Encourages the Public to Follow Established Choking Rescue Protocols: FDA Safety Communication

https://www.fda.gov/medical-devices/safety-communications/fda-encourages-public-follow-established-choking-rescu e-protocols-fda-safety-communication?utm\_medium=email&utm\_source=govdelivery

Next, a question commonly posed to school nurses: "Why don't school nurses give out things like cough drops/Tylenol/antibiotic ointment?"

While we love to help our student-patients feel better, there are only four things we can freely provide: soap, water, bandages, and ice. Everything else requires a doctor's order/prescription, even over-the-counter remedies.

Contraindications to medicines (drug allergies, special diets and medical conditions, additional medications being taken at home, etc.) may create adverse events that could harm a student. So for safety we must have the student's prescriber approve of the medication, document it with a Medication Authorization form, and have it signed by the parent/guardian. Questions? Let me know!